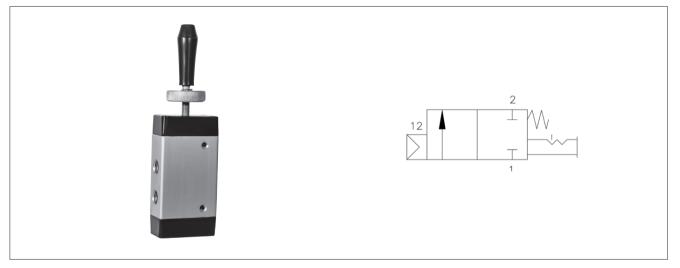

## 2/2 way air operated valve with manual override

Model no. ALRQ-3

#### Features

- Lock in place function in case air supply failure
- Trip pressure 2,5 bar (not adjustable, factory set)
- Manual override for actuator pneumatic lock out
- 4 way versions available where downstream side ports blocked
- Compact size

#### Technical specification

| Model                    | ALRQ-3-2                                                    | ALRQ-3-4           |
|--------------------------|-------------------------------------------------------------|--------------------|
| Туре                     | 3/2 way spool design air lock relay                         |                    |
| Media                    | Compressed air, 25 µm. Filtered, lubricated or unlubricated |                    |
| Mounting                 | Through holes in hou<br>mounting o                          |                    |
| Operating pressure range | 3-10 bar                                                    |                    |
| Pilot pressure           | 2-10                                                        | bar                |
| Temperature range (°C)   | -10 t                                                       | o 70               |
| Valve body MOC           | Aluminium / Bra                                             | ss / SS 316/SS 304 |
| Seals MOC                | NI                                                          | 3R                 |