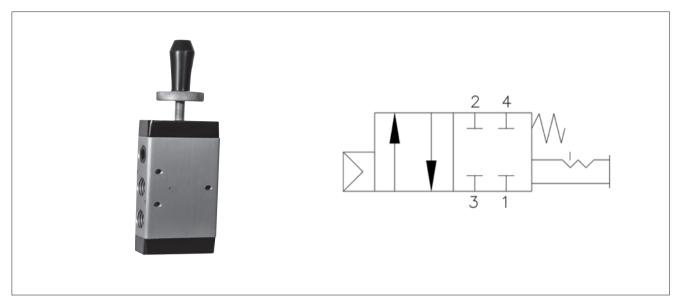

## 5/2 Way air operated valve with manual override

#### Model no. ALRQ-5

#### Features

- Lock in place function in case air supply failure
- Trip pressure 2,5 bar (not adjustable, factory set)
- Manual override for actuator pneumatic lock out
- 3 and 4 way versions available where downstream side ports blocked
- Compact size