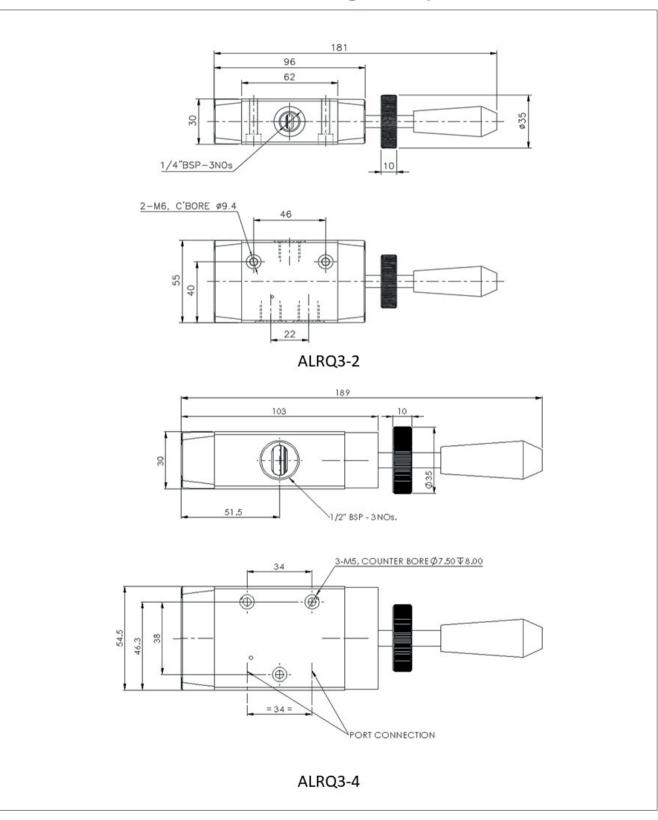

#### Technical specification

| Model                    | ALRQ-3-2                                                    | ALRQ-3-4           |
|--------------------------|-------------------------------------------------------------|--------------------|
| Туре                     | 3/2 way spool design air lock relay                         |                    |
| Media                    | Compressed air, 25 µm. Filtered, lubricated or unlubricated |                    |
| Mounting                 | Through holes in hou<br>mounting o                          |                    |
| Operating pressure range | 3-10 bar                                                    |                    |
| Pilot pressure           | 2-10                                                        | bar                |
| Temperature range (°C)   | -10 t                                                       | o 70               |
| Valve body MOC           | Aluminium / Bra                                             | ss / SS 316/SS 304 |
| Seals MOC                | NI                                                          | 3R                 |

# Dimensional drawings with symbol