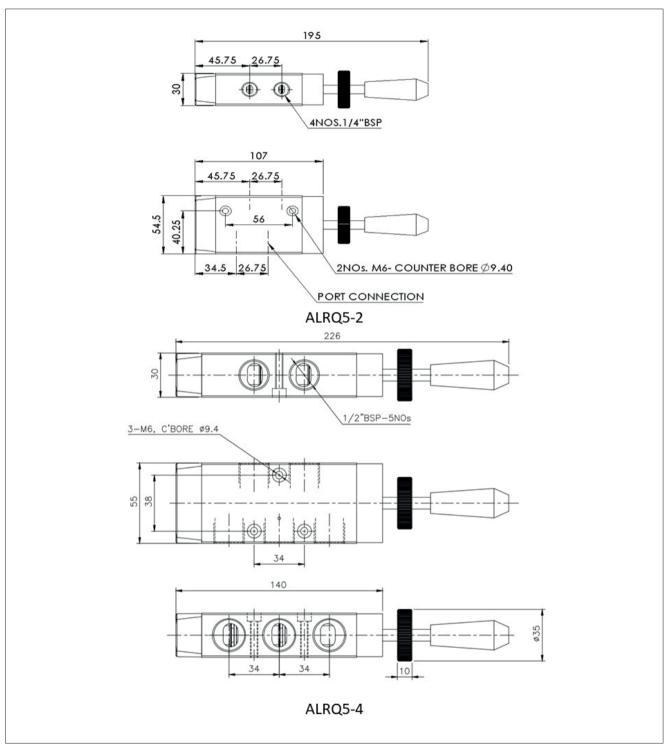

### Technical specification

| Model                    | ALRQ-5-2                                                         | ALRQ-5-4 |
|--------------------------|------------------------------------------------------------------|----------|
| Туре                     | 5/2 way spool design air lock relay                              |          |
| Media                    | Compressed air, 25 µm. Filtered, lubricated or unlubricated      |          |
| Mounting                 | Through holes in housing, also suitable for mounting on manifold |          |
| Operating pressure range | 3-10 bar                                                         |          |
| Pilot pressure 2-10 bar  |                                                                  | bar      |
| Temperature range (°C)   | -10 to 70                                                        |          |
| Valve body MOC           | Aluminium / Brass / SS 316/SS 304                                |          |
| Seals MOC NBR            |                                                                  | 3R       |

# Dimensional drawings with symbol